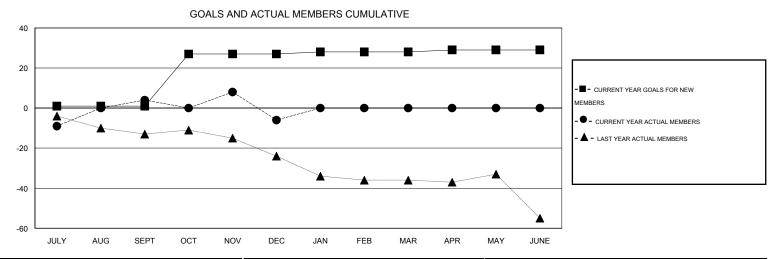

## Judy Hankom **LOCATION IOWA** GMT CA 1 Clubs Members RESULTS FOR 2015-2016 RESULTS FOR 2015-2016 NEW CLUB NEW CLUBS DROPPED NET NEW MEMBER CHARTER AND DROPPED NET QUARTER QUARTER GOAL CLUBS GAIN/LOSS GOAL NEW MEMBERS MEMBERS GAIN/LOSS ADDED 0 0 0 0 1 29 25 4 JULY/AUG/SEPT JULY/AUG/SEPT 0 0 26 0 20 30 -10 OCT/NOV/DEC OCT/NOV/DEC 0 0 0 0 0 0 0 JAN/FEB/MAR 1 JAN/FEB/MAR 0 0 0 0 0 0 0 APR/MAY/JUNE APR/MAY/JUNE